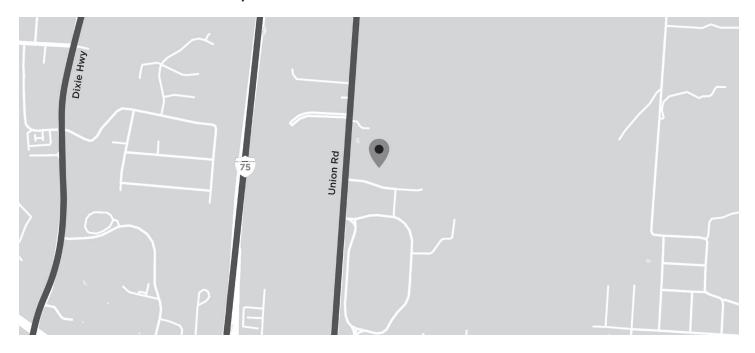

## Driving Directions to 5950 Innovation Drive Middletown, OH 45005

## From I-75 Northbound

Take I-75 North to Exit 32, Ohio 122 East, Middletown, OH. Turn right onto OH 122 E and get into the left lane to turn left at the traffic light onto Union Road. On Union Road, stay in the left lane, the right lane will end. Travel past the hospital and Campus Loop Road, and turn right onto Innovation Drive. 5950 Innovation Drive will be on your left.

## From I-75 Southbound

Take I-75 South to Exit 32, Ohio 122 East, Middletown, OH. Turn left onto OH 122 E and get into the left lane to turn left at the traffic light onto Union Road. On Union Road, stay in the left lane, the right lane will end. Travel past the hospital and Campus Loop Road, and turn right onto Innovation Drive. 5950 Innovation Drive will be on your left.