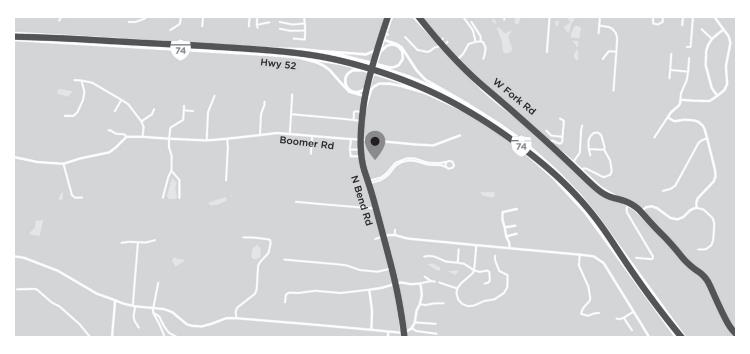

## From I-74 Eastbound

Take I-74 East to Exit 14, North Bend Road. Turn right onto North Bend Road. Proceed to Mercy Health Boulevard and turn left. The Surgery Center is located in Suite 110 (on the first floor) & Clinic is located in Suite 220.

## From I-74 Westbound

Take I-74 West to Exit 14, North Bend Road. Turn left onto North Bend Road. Proceed to Mercy Health Boulevard and turn left. The Surgery Center is located in Suite 110 (on the first floor) & Clinic is located in Suite 220.