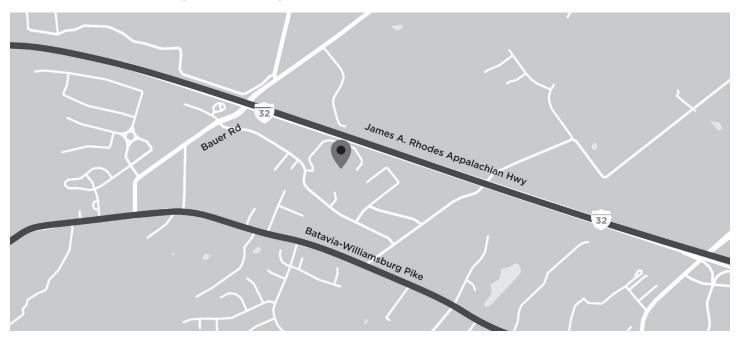

## I-275

Take I-275 East to Ohio Route 32 East – Exit 63B. Continue on Ohio Route 32 East 7.8 miles to the intersection of Bauer Road. Turn right at the traffic light onto Bauer Road. Go 0.1 mile to Hospital Drive. Turn left onto Hospital Drive and go 0.2 mile following the signs to the Physicians Pavilion at Mercy Hospital. You will see a 3 story medical building on the right with parking facing Ohio Route 32. CEI is located on the second floor in Suite 255.

## **BROWN – ADAMS COUNTIES**

Take Route 32 West. Turn left at the traffic light onto Bauer Road. Go 0.1 mile to Hospital Drive. Turn left onto Hospital Drive and go 0.2 mile following the signs to the Physicians Pavilion at Mercy Hospital. You will see a 3 story medical building on the right with parking facing Ohio Route 32. CEI is located on the second floor in Suite 255.