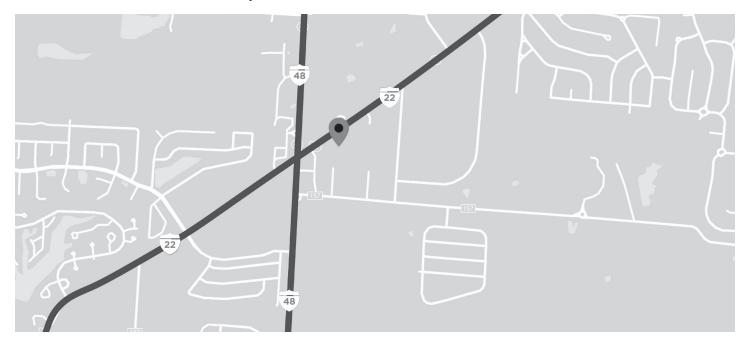

## Driving Directions to 87 State Routes 22 & 3 Suite 100 Maineville, OH 45039

## From I-71 going North or South

On I-71 South, take exit 28, Ohio Route 48, toward South Lebanon. Turn left on to Ohio Route 48 / US Route 42 head south for 3.3 miles. Turn left onto US Route 22 West / Ohio Route 3 and travel 0.1 miles to 87 State Route 22 & 3, Maineville, Ohio Rivers-Bend Health Center, Suite 100.

## From Lebanon

Take Ohio Route 48 South / US Route 42 Bypass East for 6.8 miles to US Route 22 / Ohio Route 3. Turn left on to US Route 22 West / Ohio Route 3 South and go 0.1 miles to 87 State Route 22 & 3, Maineville, Ohio 45039, Rivers-Bend Health Center, Suite 100.

## **From Wilmington**

Take US 22 West approximately 27 miles to 87 State Route 22 & 3, Maineville, Ohio 45039, Rivers-Bend Health Center, Suite 100.