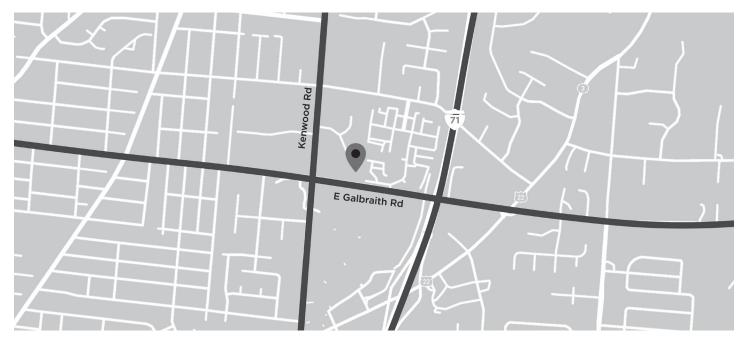

## From Amberley, Roselawn, Deer Park, Dillonvale and Points West

Follow Galbraith Road east toward Jewish Hospital and Kenwood Towne Centre. Continuing east on Galbraith, cross Kenwood Road and look for the office on your left in about ¼ mile. Turn left into the driveway and park directly in front of the building.

### From Blue Ash, Points North and Ronald Reagan Highway

From Downtown Blue Ash and from Ronald Reagan Highway, proceed south on Kenwood Road going toward Kenwood Towne Centre. Turn left at East Galbraith Road near Jewish Hospital. Follow East Galbraith for about <sup>1</sup>/<sub>4</sub> mile. Turn left into the driveway at 5240 East Galbraith and park directly in front of the building.

### If coming from the North

Exit at Montgomery Road and turn left at the top of the exit ramp. Follow Montgomery Road north and turn left on East Galbraith Road. Follow East Galbraith, proceeding under Interstate 71 and past Indian Creek Apartments, then look for 5240 East Galbraith on your right. Turn right into the driveway and park directly in front of the building.

### If coming from the South

Exit at Montgomery Road and turn right at the top of the exit ramp. Follow Montgomery Road north and turn left on East Galbraith Road. Follow East Galbraith, proceeding under Interstate 71 and past Indian Creek Apartments, then look for 5240 East Galbraith on your right. Turn right into the driveway and park directly in front of the building.